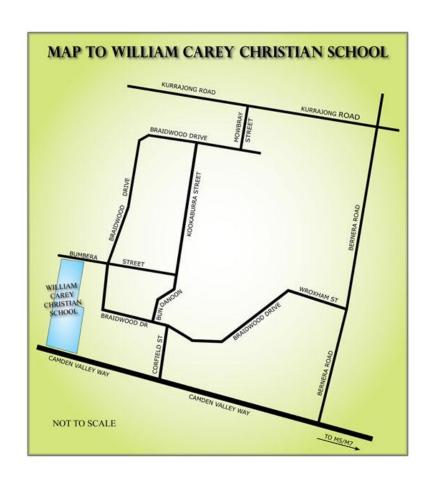

#### WCCS AUDITORIUM | Bumbera Street, PRESTONS

William Carey Christian School is located in South Western Sydney in the suburb of Prestons, approximately ten kilometres from Liverpool.

It is conveniently located with car access to the M5 & M7 only a few minutes away, with Camden Valley Way, Cowpasture, Bringelly and Kurrajong Roads providing the main routes to the school premises with ample car parking available.

Please note there is no entry from Camden Valley Way – entry is accessible directly from Bumbera Street ONLY.

With the auditorium spanning 21m x 30m in size there is a **generous sized stage** measuring **9m wide x 8m deep**.